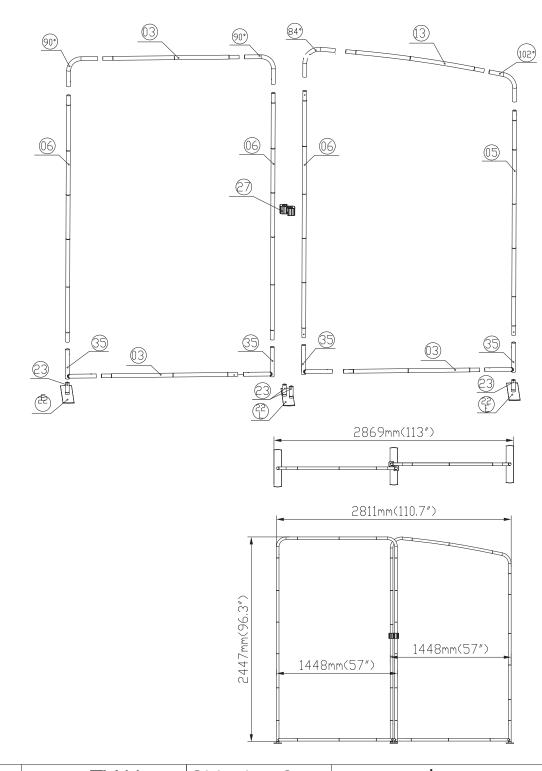

## **Setup Instructions**

- 1. Take all the parts out of the bags and lay them on the ground according to the assembly diagram.
- 2. Make sure that all the corresponding numbers are correct.
- 3. Now start pushing the pipes together until they firmly click, if difficult you can slightly twist the parts together to make the locking spring pop up on place.
- 4. Its time to get your hands cleaned as now you are ready to handle the printed fabric. Feed the fabric from the round edges of the frame, feed only a few feet, then stand the frame up then slide the fabric to the bottom, now close the Zipper.
- 5. You can set up the feet in the position that you want to erect the stand, lift the fabric panels and fit on the feet.
- 6. To lock the frames together you can use the "S" shaped brackets, they are designed tight so they lock well.
- 7. If you have a header in the kit you can fix to the top by using the clear plastic clips.

| Frame |                  | Frame     |          |         | Frame                |       | Frame           |       | Frame    |             | Frame            | me TV kit |         | Shippii | ng Case   accessories |
|-------|------------------|-----------|----------|---------|----------------------|-------|-----------------|-------|----------|-------------|------------------|-----------|---------|---------|-----------------------|
| 102   | 1                | (22<br>L  | 1        |         | 03 3                 |       |                 |       |          |             |                  | 22.6"     |         | CA900   |                       |
| 845   | 1                | (22)<br>E | 2        |         | 13 1                 |       |                 |       |          |             |                  | 32"       |         | CA500   |                       |
| 909   | 2                | 23        | 4        |         |                      |       |                 |       |          |             |                  | 40"       |         |         |                       |
| 35    | 4                | 06        | 3        |         |                      |       |                 |       |          |             |                  |           |         |         |                       |
| 27    | 1                | 05        | 1        |         |                      |       |                 |       |          |             |                  |           |         |         |                       |
| NO    | Quantity Confirm | NO.       | Quantity | Confirm | NO. Quantity Confirm | n NO. | Quantity Confir | m NO. | Quantity | Confirm NO. | Quantity Confirm | NO.       | Confirm | NO.     | Confirm               |